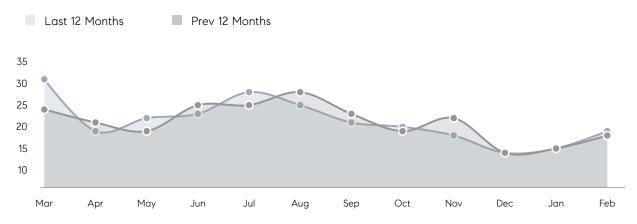

105%      |          |
|                | AVERAGE SOLD PRICE | \$445,909 | \$396,250 | 13%      |
|                | # OF CONTRACTS     | 11        | 31        | -65%     |
|                | NEW LISTINGS       | 15        | 19        | -21%     |
| Condo/Co-op/TH | AVERAGE DOM        | 105       | -         | -        |
|                | % OF ASKING PRICE  | 104%      | -         |          |
|                | AVERAGE SOLD PRICE | \$210,000 | -         | -        |
|                | # OF CONTRACTS     | 0         | 0         | 0%       |
|                | NEW LISTINGS       | 0         | 2         | 0%       |
|                |                    |           |           |          |

Sources: Garden State MLS, Hudson MLS, NJ MLS

## Roselle Park

APRIL 2022

#### Monthly Inventory



#### Contracts By Price Range



#### Listings By Price Range



COMPASS

 $\sim$   $\sim$   $\sim$   $\sim$   $\sim$ / / / / / / / //// | | | | | / ------

Compass makes no representations or warranties, express or implied, with respect to future market conditions or prices of residential product at the time the subject property or any competitive property is complete and ready for occupancy or with respect to any report, study, finding, recommendation or other information provided by Compass herein. Moreover, no warranty, express or implied, is made or should be assumed regarding the accuracy, adequacy, completeness, legality, reliability, merchantability or fitness for a particular purpose of any information, in part or whole, contained herein. All material is presented with the under