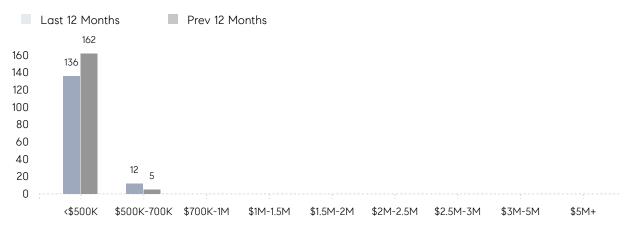

| AVERAGE SOLD PRICE | \$445,909 | \$396,250 | 13%      |
|                | # OF CONTRACTS     | 11        | 31        | -65%     |
|                | NEW LISTINGS       | 15        | 19        | -21%     |
| Condo/Co-op/TH | AVERAGE DOM        | 105       | -         | -        |
|                | % OF ASKING PRICE  | 104%      | -         |          |
|                | AVERAGE SOLD PRICE | \$210,000 | -         | -        |
|                | # OF CONTRACTS     | 0         | 0         | 0%       |
|                | NEW LISTINGS       | 0         | 2         | 0%       |
|                |                    |           |           |          |

Sources: Garden State MLS, Hudson MLS, NJ MLS

## Roselle Park

APRIL 2022

#### Monthly Inventory



#### Contracts By Price Range



#### Listings By Price Range



COMPASS

 $\sim$   $\sim$   $\sim$   $\sim$   $\sim$ / / / / / / / //// | | | | | / ------

Compass makes no representations or warranties, express or implied, with respect to future market conditions or prices of residential product at the time the subject property or any competitive property is complete and ready for occupancy or with respect to any report, study, finding, recommendation or other information provided by Compass herein. Moreover, no warranty, express or implied, is made or should be assumed regarding the accuracy, adequacy, completeness, legality, reliability, merchantability or fitness for a particular purpose of any information, in part or whole, contained herein. All material is presented with the understanding that Compass shall not b